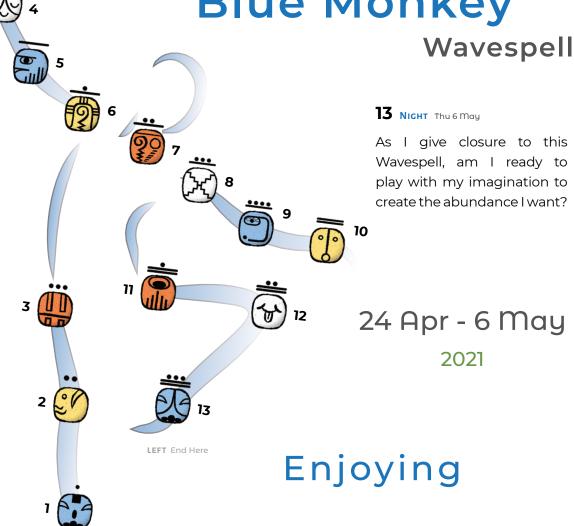

What can I do in the next 13 days for fun to bring more joy into my life in spite of the circumstances?

#### 2 HUMAN CORE DAY Sun 25 Apr

In which ways has it been difficult for me to choose with ease what is best for the greater good and me?

#### 3 SKYWALKER CORE DAY Mon 26 Apr

What do I want to explore that will help me to awaken my adventurous spirit, as I am of service to the world?

#### 4 WIZARD CORE DAY Tue 27 Apr

How can I bring the sacred into my life on a daily basis in ways that help me to shape what I want?

#### 5 EAGLE CORE DAY Wed 28 Apr

How can I empower myself in order to expand my vision so I can play more and enjoy my freedom?

### 6 WARRIOR CORE DAY Thu 29 Apr

Start Here RIGHT

Am I putting my heart into what I do so that I can restore balance while achieving my goals?

## **7** EARTH CORE DAY Fri 30 Apr

Am I taking time to play in Nature to reconnect with my own essence and resonate with all creation?

#### 8 MIRROR CORE DAY Sat 1 May

In which aspects am I enjoying life's reflections in ways that help me to integrate all of whom I am?

# 12 WIND Liled 5 Mau

Mayan Kin

As I give closure to this How can I express myself in Wavespell, am I ready to more playful ways so that I play with my imagination to can feel more cheerful when create the abundance I want? connecting with others?

#### 11 DRAGON Tue 4 May

How can I nurture myself to feel better and be less serious, as I release worries that are blocking me?

#### 10 SUN CORE DAY Mon 3 May

Am I enjoying all that I do in and warmth?

order to manifest a bright life that feels good with clarity

#### 9 STORM CORE DAY Sun 2 May

What helps me to take it easier when transiting through storms so I can move forward without distractions?