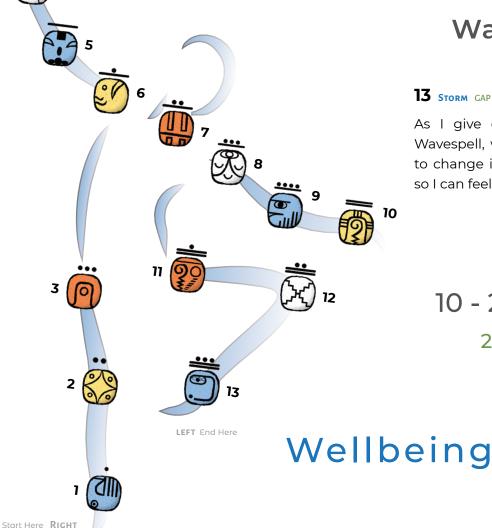

## Mayan **Blue Hand**

# Wavespell

## 13 STORM GAP Fri 22.Jan

As I give closure to this Wavespell, what do I want to change in this moment so I can feel healthier?

10 - 22 Jan

2020

12 MIRROR Thu 21 Jan

In which aspects of my life do I experience harmonious reflections in what I do and who I am?

## EARTH Wed 20 Jan

What has been blocking me from being present and grounded while feeling disconnected from Nature?

## 10 WARRIOR Tue 19 Jan

What can I get done today from my "to do" list in order to feel better and accomplished?

## 9 EAGLE Mon 18 Jan

Which activities help me to detach from struggle and see things differently for my soul to soar?

#### 6 HUMAN Fri 15 Jan

3

Do I choose to see "the half of the glass that is full" so that I can feel at peace and restore balance?

7 SKYWALKER Sat 16.Jan

What would I like to explore that will help me to enjoy my adventures with resonance and meaning?

### 8 WIZARD Sun 17. Jan

Which little rituals can I do on a daily basis to enhance my life and integrate all of my experiences?